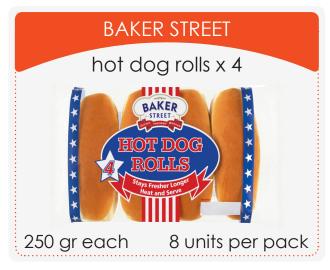

## BREAD PRODUCTS

## BREAD PRODUCTS

Kirby House, Lynn Lane, Shenstone, Lichfield, WS14 0DZ